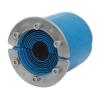

# **Roxtec RS seal with SLFO/Ext**

Penetration seal for a single cable or pipe.

The Roxtec RS with SLFO/Ext is a seal with sleeve for single cables or pipes. The entry seal has two halves with removable layers making it adaptable to cables and pipes of different sizes. The design of the transit makes it easy to install around existing cables or pipes. The openable sleeve with a wide flange to comply with minimum edge distance between bolt and opening is bolted to uneven structures such as concrete.

- Perfect for retrofit
- Adapts to cables and pipes of different sizes