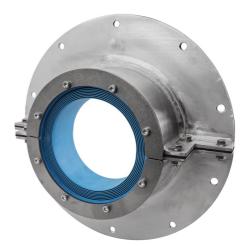

# **Roxtec RS seal with SLFO/Ext**

Penetration seal for a single cable or pipe.

The Roxtec RS with SLFO/Ext is a seal with sleeve for single cables or pipes. The entry seal has two halves with removable layers making it adaptable to cables and pipes of different sizes. The design of the transit makes it easy to install around existing cables or pipes. The openable sleeve with a wide flange to comply with minimum edge distance between bolt and opening is bolted to uneven structures such as concrete.

- Perfect for retrofit
- Adapts to cables and pipes of different sizes